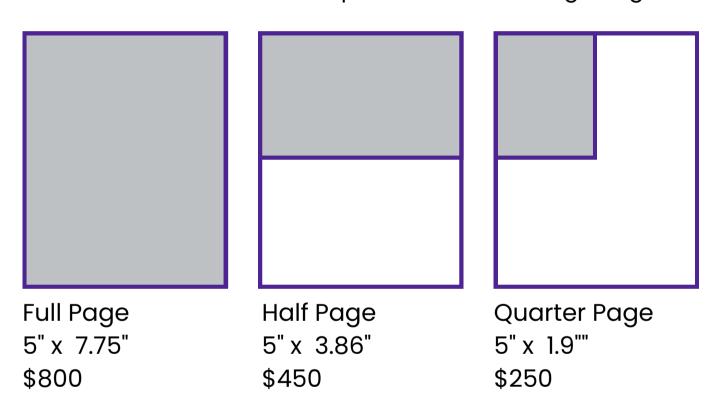

# PLAYBILL PARTNERS

| Thank you for joining Stage Door Theatre's Historic 50th Season! |                                                                                                                                   |                                                 |
|------------------------------------------------------------------|-----------------------------------------------------------------------------------------------------------------------------------|-------------------------------------------------|
| Select Ad Size:                                                  | Full Page - \$800- 5" Width x 7.75" Height  1/2 Page - \$450 - 5" Width x 3.86" Height  1/4 Page - \$250 - 5" Width x 1.9" Height |                                                 |
|                                                                  |                                                                                                                                   |                                                 |
|                                                                  |                                                                                                                                   |                                                 |
|                                                                  |                                                                                                                                   |                                                 |
| Business Name                                                    |                                                                                                                                   | Contact Name                                    |
|                                                                  |                                                                                                                                   |                                                 |
| Phone Number                                                     |                                                                                                                                   | Email                                           |
|                                                                  |                                                                                                                                   |                                                 |
| Mailing Address                                                  |                                                                                                                                   |                                                 |
| Payment Method:                                                  | Ched                                                                                                                              | ck Credit Card                                  |
|                                                                  |                                                                                                                                   |                                                 |
| Credit Card Number                                               |                                                                                                                                   |                                                 |
|                                                                  |                                                                                                                                   |                                                 |
| Expiration Date                                                  |                                                                                                                                   | CVC                                             |
| I authorize Stage Door<br>part of our Season 50 P                |                                                                                                                                   | rge my credit card the amount below as program. |